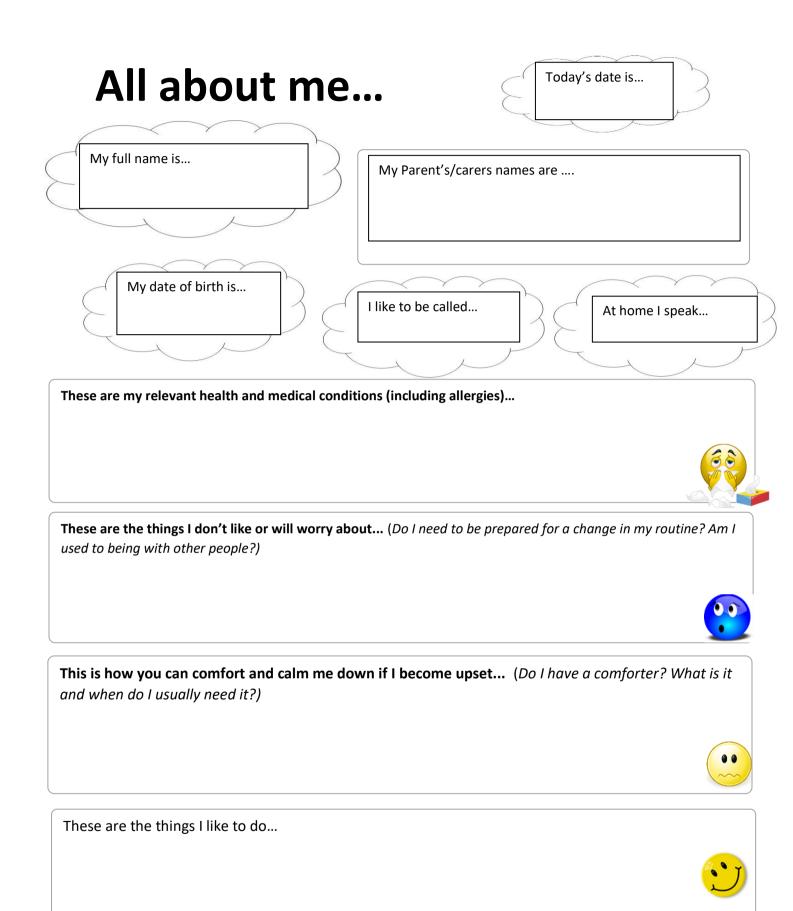

## **Admission Form**

:

| Full name of Child:    |       |        |                    |            |
|------------------------|-------|--------|--------------------|------------|
| Date of birth:         | //    |        | Proof of DOB seen: | □ Yes □ No |
| Current Age:           |       |        |                    |            |
| Gender:                | Male  | Female |                    |            |
| Full name of parent/ca | arer: |        |                    |            |
| Relationship to child: |       |        |                    |            |
| Full name of parent/ca | arer: |        |                    |            |
| Relationship to child: |       |        |                    |            |

| Dad:       |
|------------|
| Dad:       |
|            |
|